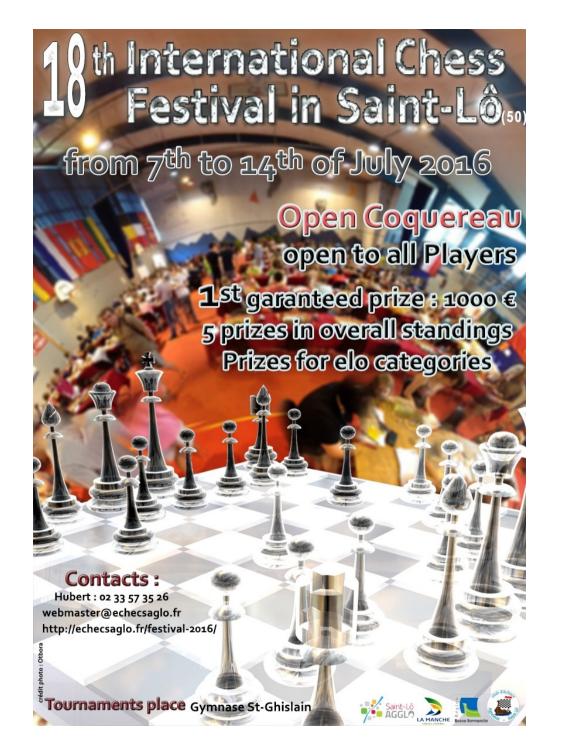

### **Prizes**

Coquereau Open (open to all players)

1<sup>st</sup> guaranteed prize: 1000 €

**18<sup>th</sup> Youth OPEN < 2000** 

 $1^{st}:300 \in /2^{nd}:200 \in /3^{rd}:150 \in /4^{th}:100 \in$ 

plus gift for age categories and gift for all participants

# 18<sup>th</sup> edition of the festival! All in one place! 395 players in 2015

# from 7<sup>th</sup> to 14<sup>th</sup> of july 2016 in Saint-Lô

round 1 on 7<sup>th</sup> of July at 15h30 last round on 14<sup>th</sup> of july at 9h00

### 3 tournaments in 2016(all FIDE rated):

**Youth Open** for young players under 20 years and elo < 2000 : 9 rounds 1h30/40 moves + 30mn + 30sec./move

**Kids Open** for young players under 12 years and elo < 1400 : 13 rounds 50mn + 10sec/move

*Open Coquereau*, open to all players, with IM and/or GM invitations: 9 rounds 1h30/40 moves + 30mn + 30sec./move

### **Place of Tournaments**

Gymnase St-Ghislain, 277, rue de l'Exode, 50000 SAINT-LÔ