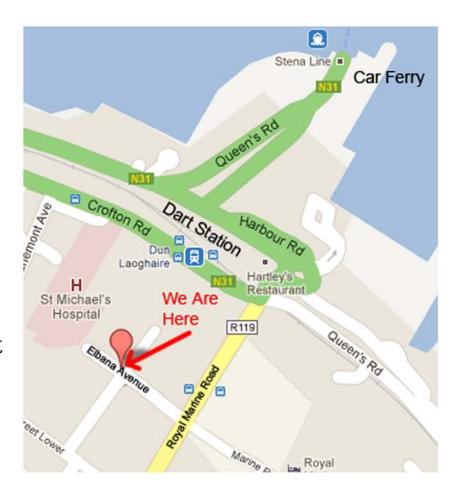

## The Dun Laoghaire Chess Club Proudly Presents

The 2nd Annual Dun Laoghaire Rapidplay
A 1-day Tournament

Sunday 19th August 2012 at 10:15 Sharp Location: Dun Laoghaire Club, 3 Elbana Avenue, Dun Laoghaire