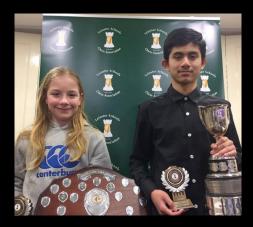

2018 Leinster Champions David Remenyik (U14) & Muhtarim-Ul Haque (U16 & U19)

| Section  | Rds | Time    | Dates & Times                 | Dates & Times           | Dates & Times             |
|----------|-----|---------|-------------------------------|-------------------------|---------------------------|
| Under 19 | 6   | 90 mins | Tues Jan 1st<br>6.30pm-9.30pm | Wed Jan 2nd<br>10am-9pm | Thurs Jan 3rd<br>10am-5pm |
| Under 16 | 6   | 90 mins | Tues Jan 1st<br>6.30pm-9.30pm | Wed Jan 2nd<br>10am-9pm | Thurs Jan 3rd<br>10am-5pm |
| Under 14 | 6   | 60 mins | Tues Jan 1st<br>6.30pm-8.30pm | Wed Jan 2nd<br>10am-6pm | Thurs Jan 3rd<br>10am-4pm |
| Under 12 | 7   | 10 mins | Tues Jan 1st<br>2.30pm-5pm    |                         |                           |
| Under 10 | 7   | 10 mins | Tues Jan 1st<br>10.30am-1pm   |                         |                           |